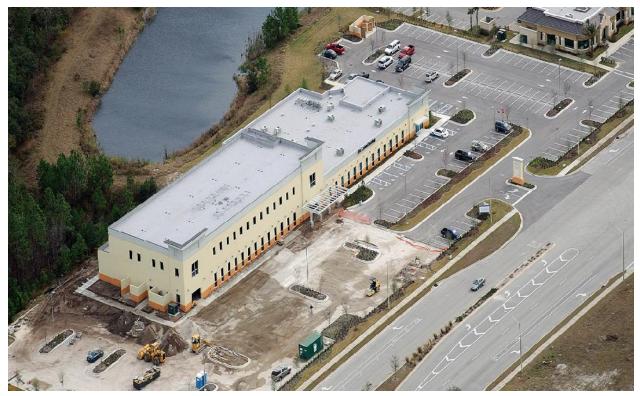

## **Hampton Medical Arts Center**

## 7751 Baymeadows Rd East., Jacksonville, FL

| Land Area :                | Units From 2,000 SF — 13,300 SF                                                                                                                                                                                                |
|----------------------------|--------------------------------------------------------------------------------------------------------------------------------------------------------------------------------------------------------------------------------|
| Comments :                 | <ul> <li>•47,700 GSF Medical Office Building &amp;<br/>Destination Cancer Treatment Center</li> <li>•Class "A" MOB</li> <li>•Exceptional Visibility &amp; Parking</li> <li>•Tenant Improvement Allowance @\$ 30 PSF</li> </ul> |
| Lease :<br>\$ 23 PSF (NNN) | Purchase @ \$230 PSF                                                                                                                                                                                                           |